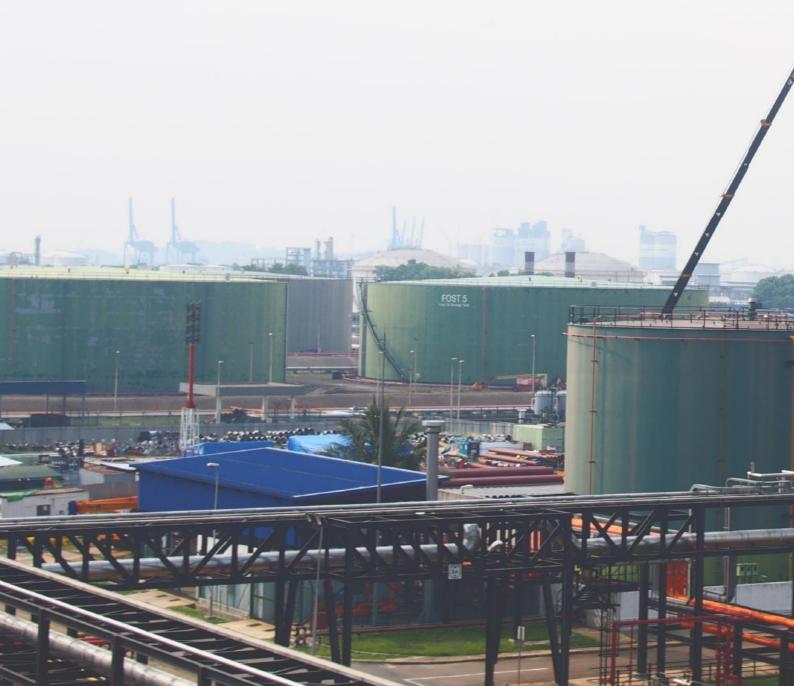

#### TUAS POWER STATION

- 2 Units of 600 MW Boilers & Balance of Plant
- 2 Units of Combined Cycle Plant Block 3 & 4
- \* 15,000 m3 Diesel Oil Tank
- \* Modification and Conversion 73,000 M3 Fuel Oil Storage Tank 6 For Diesel Oil Storage (DOST6)
- \* Installation of one 15,000m3 Diesel Oil storage tank & transfer facility (DOST9)

#### **PULAU SERAYA POWER STATION**

- 3 Units of 250 MW Boilers & Balance of Plant
- 2 Units of Combined Cycle Plant
- \* Tank Farm upgrading

#### **SENOKO POWER STATION**

- Stage I Repowering Project
- Stage II Repowering Project
- \* Fuel Oil Storage Facilities Upgrading