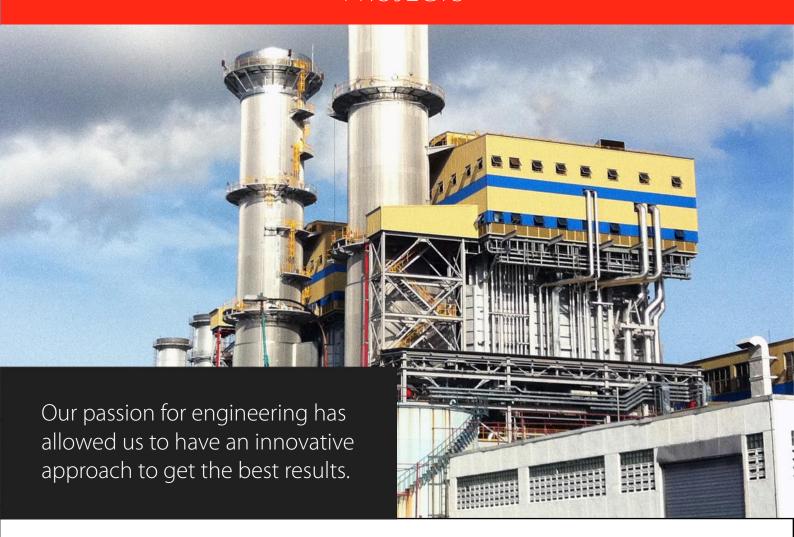

# **PROJECTS**

### Power Plant

#### TUAS POWER STATION

- 2 Units of 600 MW Boilers & Balance of Plant
- 2 Units of Combined Cycle Plant Block 3 & 4
- \* 15,000 m3 Diesel Oil Tank
- \* Modification and Conversion 73,000 M3 Fuel Oil Storage Tank 6 For Diesel Oil Storage (DOST6)
- \* Installation of one 15,000m3 Diesel Oil storage tank & transfer facility (DOST9)

#### **PULAU SERAYA POWER STATION**

- 3 Units of 250 MW Boilers & Balance of Plant
- 2 Units of Combined Cycle Plant
- \* Tank Farm upgrading

#### **SENOKO POWER STATION**

- Stage I Repowering Project
- Stage II Repowering Project
- \* Fuel Oil Storage Facilities Upgrading